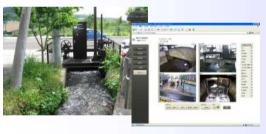

#### Various remote control

Remote control Floodgate

Automatic control Floodgate for each municipality and Land Improvement Districts

- Prevention of disaster in the water level control
- Intake of water for irrigation projects

Automatic control valve opening and closing underground pipeline Opening and closing valves and automatic control can be applied on snow equipment