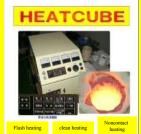

### PICK UP!

Small high-frequency induction heating device

Heat a small amount of metal dissolution Perform on a desk

Ideal for heating in the dissolution test research and development